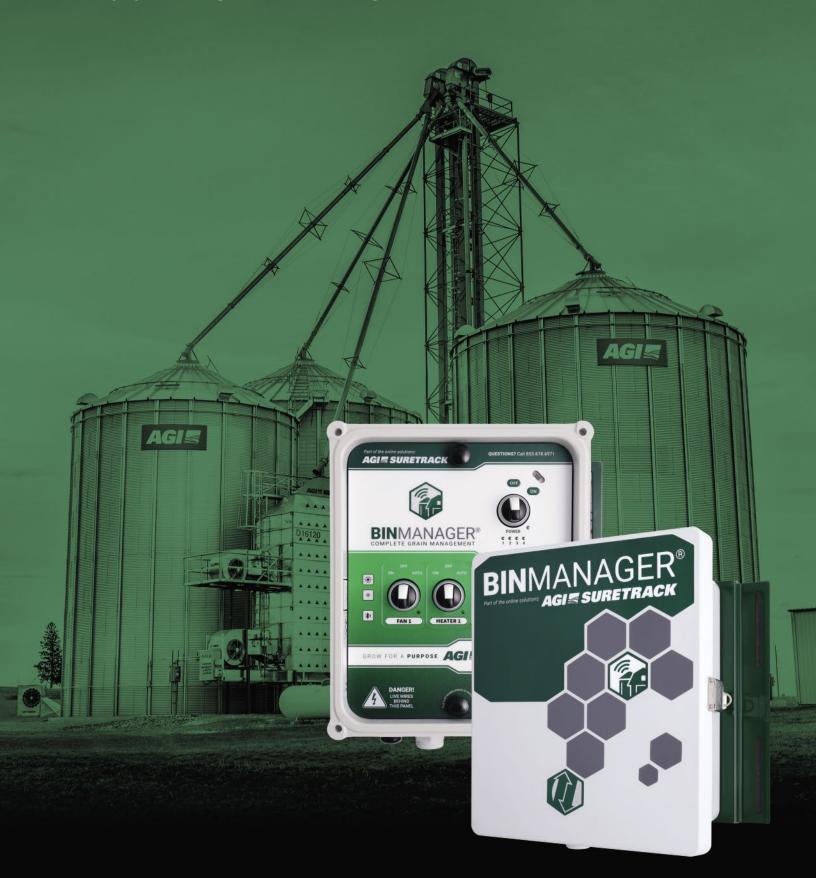

## BINMANAGER®

AUTOMATED GRAIN BIN MANAGEMENT

# Create Premium Marketing Opportunities

Proper Grain Storage Preserves and Conditions Grain, Helping Capture Higher Profits

Managing over 500 million bushels annually, BinManager® is the industry's leading grain bin management solution, and the only option on the market to offer a fully automated preservation and conditioning solution.

As a part of SureTrack FARM®, BinManager's integrated hardware and software provides a seamless grain storage management experience. The 3D visuals on the AGI SureTrack® online dashboard, combined with industry-leading customer support, put grain storage and conditioning decisions at your fingertips.

#### **HARDWARE**

Moisture and Temperature Cable

Check your bin activity from anywhere at anytime BinManager gives you the opportunity to improve every aspect of grain storage management, and provides a zero-entry solution to grain management — keeping both you and your investment safe and secure.