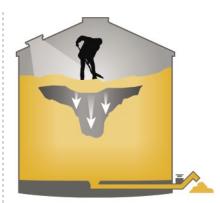

#### **Bridge or Cliffed Grain**

Moisture and/or mold can cause grain to form a stiff crust on the surface of stored grain. As grain is unloaded, a cavity can form under the bridge and then collapse if you attempt to cross it.