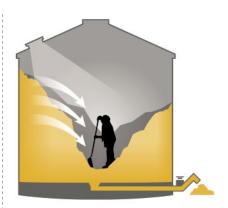

#### **Avalanche or Collapsing Grain**

Grain that has accumulated on the side of a bin can unexpectedly collapse covering anyone in the bin.