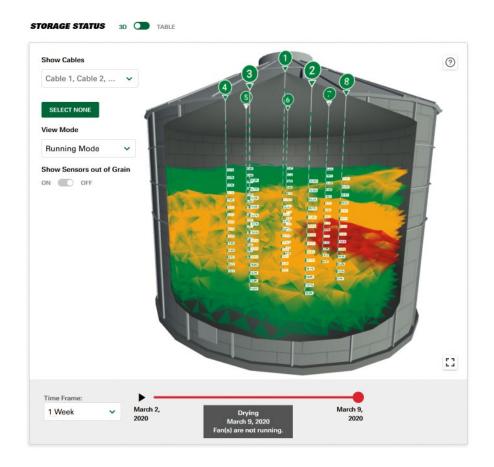

As a part of SureTrack FARM®, BinManager's integrated hardware and software provides a seamless grain storage management experience. The 3D visuals on the AGI SureTrack® online dashboard, combined with industry-leading customer support, put grain storage and conditioning decisions at your fingertips.

#### CONDITIONED GRAIN PUTS YOU IN THE DRIVER'S SEAT

- Free Grain Testing Learn the exact settings needed to preserve and condition grain to your specifications by pulling and submitting a composite grain sample from the bin or bins that BinManager is equipped to control.
- Algorithms Once the results of your grain test are back, a unique algorithm is generated for your BinManager to define conditioning and preservation parameters based on your needs. Once established, the BinManager is calibrated to automate fans, moisture drydown, rehydration and cooling.
- Monitor and Maintain Temperature and moisture readings are taken by the cables to continually monitor and maintain grain condition — viewable from anywhere at anytime.
- **CO<sub>2</sub> Detection** Monitor elevated CO<sub>2</sub> levels for early detection of insect and fungi infestation.

#### **HARDWARE**

Moisture and Temperature Cable

Check your bin activity from anywhere at anytime BinManager gives you the opportunity to improve every aspect of grain storage management, and provides a zero-entry solution to grain management — keeping both you and your investment safe and secure.

Knowing your grain is secure is everything.

**Real-time view** of moisture and temperature readings.

**3D visual** with zoom feature enabling you to know exactly what is going on in your bin.

**Animate** the conditioning of your grain, providing you the proof needed to know your grain will meet your marketing goals.

**Custom alerts** that provide insights in order to help you make decisions for optimal storage conditions.