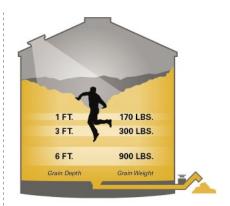

#### **Grain Pressure**

What it takes to pull a 165 LBS person out of grain when entrapment occurs.