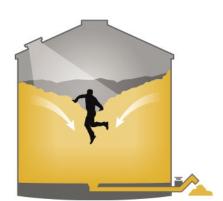

#### Flowing Grain

Standing on moving or flowing grain can shift like quicksand, burying you in moments.

#### **Bridge or Cliffed Grain**

Moisture and/or mold can cause grain to form a stiff crust on the surface of stored grain. As grain is unloaded, a cavity can form under the bridge and then collapse if you attempt to cross it.

#### **Avalanche or Collapsing Grain**

Grain that has accumulated on the side of a bin can unexpectedly collapse covering anyone in the bin.