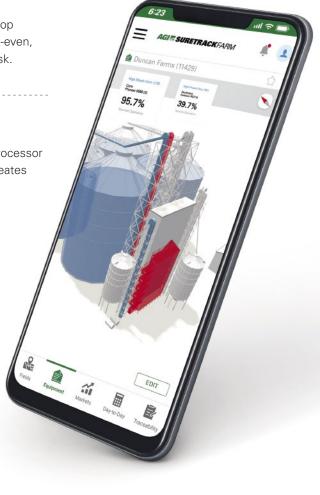

As a part of SureTrack FARM®, BinManager's integrated hardware and software provides a seamless grain storage management experience. The 3D visuals on the AGI SureTrack® online dashboard, combined with industry-leading customer support, put grain storage and conditioning decisions at your fingertips.

#### **FIELDS**

Track and collect real-time machine and agronomic data for every field. The seed selection tool, FieldData-Manager and Farmobile PUC™ device help you make profitable decisions and account for every input and machine on a field-by-field basis.

#### **EQUIPMENT**

Pinpoint critical production practices to increase profit margins in every season on the farm: planting, growing, harvesting, storing and marketing, through increased management opportunity with BinManager<sup>®</sup>, TankManager, DryerManager and the FieldLab<sup>™</sup>.

#### **MARKETS**

Discover market opportunities in your area for commodities and specialty crops, and track applications and contracts to stay current with delivery obligations.

#### DAY-TO-DAY - Coming Soon!

Utilize real-time data generated and collected throughout the crop production year to provide you a clear picture of your true break-even, allowing you to leverage market opportunity, while mitigating risk.

#### TRACEABILITY - Coming Soon!

Track and trace the grain you produce—from the seed bag to processor storage. Building this bridge across the grain traceability gap creates the on-farm tracking that not only introduces new processor premiums, but also streamlines your recordkeeping process.